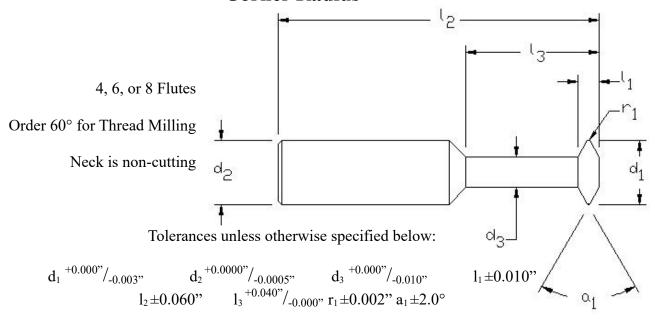

## Double Angle / Thread Mill – Style B Corner Radius

| d <sub>1</sub> Outside Diameter: |         |     |    | d <sub>2</sub> Sha             | ank Diameter: |         |        |
|----------------------------------|---------|-----|----|--------------------------------|---------------|---------|--------|
| Other Tolerance:                 |         |     |    | Other Tolerance:               |               |         |        |
| I <sub>1</sub> Cutting Width:    |         |     |    | d <sub>3</sub> Neck Diameter:  |               |         |        |
| Other Tolerance:                 |         |     |    | Other Tolerance:               |               |         |        |
| I <sub>3</sub> Neck Length:      |         |     |    | I <sub>2</sub> Overall Length: |               |         |        |
| Other Tolerance:                 |         |     |    | Other Tolerance:               |               |         |        |
| r <sub>1</sub> Radius:           |         |     |    | a <sub>1</sub> Included Angle: |               |         |        |
| Other Tolerance:                 |         |     |    | Other Tolerance:               |               |         |        |
| Number of Flutes:                |         |     |    | Material:                      | HSS           | Carbide | Cobalt |
| Quantity:                        | Coated: | Yes | No |                                | Weldon Flat:  | Yes     | No     |
| Material to be cut:              |         |     |    | Due Date:                      |               |         |        |
| Company Name:                    |         |     |    | Contact Name:                  |               |         |        |
| Address:                         |         |     |    |                                |               |         |        |
| Address Cont.:                   |         |     |    |                                |               |         |        |
| Email:                           |         |     |    | Phone:                         |               |         |        |
| Comments:                        |         |     |    |                                |               |         |        |
|                                  |         |     |    |                                |               |         |        |