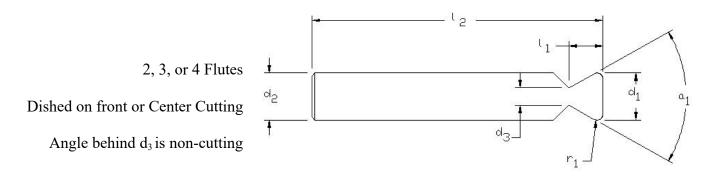

## Dovetail Cutter – Style A Angle Extends Past Top of Part

Tolerances unless otherwise specified below:

| 41 7-0.005 42 7-0.000 11-0.002 11 7-0.000 12-0.000 1 | $d_1$ +0.000"/ $_{-0.00}$ | $d_2^{+0.0000"}/_{-0.0005"}$ | $d_3^{+0.000"}/_{-0.010"}$ | $r_1 \pm 0.002$ " $l_1^{+0.030}$ "/ $_{-0.000}$ " | 1 <sub>2</sub> ±0.060" a | 1±2.0° |
|------------------------------------------------------|---------------------------|------------------------------|----------------------------|---------------------------------------------------|--------------------------|--------|
|------------------------------------------------------|---------------------------|------------------------------|----------------------------|---------------------------------------------------|--------------------------|--------|

| d₁ Dovetail Diameter:          |                                |     |                  | r₁ Radiı        | us (or Sharp):           |         |        |  |
|--------------------------------|--------------------------------|-----|------------------|-----------------|--------------------------|---------|--------|--|
| Other Tolerance:               | Other Tolerance:               |     |                  |                 |                          |         |        |  |
| d <sub>2</sub> Shank Diameter: | I <sub>1</sub> Cutting Length: |     |                  |                 |                          |         |        |  |
| Other Tolerance:               | Other Tolerance:               |     |                  |                 |                          |         |        |  |
| d <sub>3</sub> Minor Diameter: | l <sub>2</sub> Overall Length: |     |                  |                 |                          |         |        |  |
| Other Tolerance:               |                                |     | Other Tolerance: |                 |                          |         |        |  |
| a <sub>1</sub> Included Angle: |                                |     |                  | This tool is    | plunging and needs to be | Yes     |        |  |
| Other Tolerance:               |                                |     |                  | Center Cutting: |                          | No      | No     |  |
| Number of Flutes:              |                                |     |                  | Material:       | HSS                      | Carbide | Cobalt |  |
| Quantity:                      | Coated:                        | Yes | No               |                 | Due Date:                |         |        |  |
| Material to be cut:            |                                |     |                  |                 |                          |         |        |  |
| Company Name:                  |                                | С   | ontact Name:     |                 |                          |         |        |  |
| Address:                       |                                |     |                  |                 |                          |         |        |  |
| Address Cont.:                 |                                |     |                  |                 |                          |         |        |  |
| Email:                         |                                |     |                  |                 | Phone:                   |         |        |  |
| Comments:                      |                                |     |                  |                 |                          |         |        |  |
|                                |                                |     |                  |                 |                          |         |        |  |