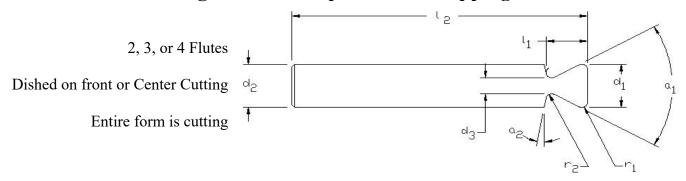

## Dovetail Cutter – Style C Blending Radius at Top of Part / "Topping"

Tolerances unless otherwise specified below:

| d₁ Dovetail Diameter:            |         |     |    | r₁ Radius (or Sharp):                 |         |        |
|----------------------------------|---------|-----|----|---------------------------------------|---------|--------|
| Other Tolerance:                 |         |     |    | Other Tolerance:                      |         |        |
| d <sub>2</sub> Shank Diameter:   |         |     |    | r <sub>2</sub> Radius:                |         |        |
| Other Tolerance:                 |         |     |    | Other Tolerance:                      |         |        |
| d <sub>3</sub> Minor Diameter to | )       |     |    | I₁ Length to Edge of                  |         |        |
| Edge of Radius:                  |         |     |    | Radius:                               |         |        |
| Other Tolerance:                 |         |     |    | Other Tolerance:                      |         |        |
| a <sub>1</sub> Included Angle:   |         |     |    | I <sub>2</sub> Overall Length:        |         |        |
| Other Tolerance:                 |         |     |    | Other Tolerance:                      |         |        |
| a <sub>2</sub> Lead-in Angle:    |         |     |    | This tool is plunging and needs to be | Yes     |        |
| Other Tolerance:                 |         |     |    | Center Cutting:                       | No      |        |
| Number of Flutes:                |         |     |    | Material: HSS                         | Carbide | Cobalt |
| Quantity:                        | Coated: | Yes | No | Due Date:                             |         |        |
| Material to be cut:              |         |     |    |                                       |         |        |
| Company Name:                    |         |     |    | Contact Name:                         |         |        |
| Address:                         |         |     |    |                                       |         |        |
| Address Cont.:                   |         |     |    |                                       |         |        |
| Email:                           |         |     |    | Phone:                                |         |        |
| Comments:                        |         |     |    |                                       |         |        |
|                                  |         |     |    |                                       |         |        |
|                                  |         |     |    |                                       |         |        |