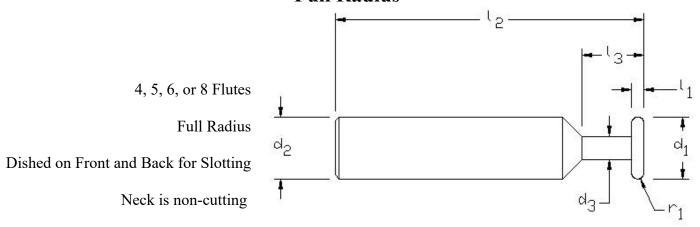

## Keyseat Cutter – Style C Full Radius

## Tolerances unless otherwise specified below:

$$d_1 \ ^{+0.000"}/_{-0.003"} \ d_2 \ ^{+0.0000"}/_{-0.0005"} \ d_3 \ ^{+0.000"}/_{-0.010"} \ l_1 \pm 0.002" \ l_2 \pm 0.060" \ l_3 \ ^{+0.040"}/_{-0.000"} \ r_1 \pm 0.001"$$

| d <sub>1</sub> Keyseat Diameter:                                                |         |     |    | d <sub>2</sub> Sha             | ank Diameter: |         |        |
|---------------------------------------------------------------------------------|---------|-----|----|--------------------------------|---------------|---------|--------|
| Other Tolerance:                                                                |         |     |    | Other Tolerance:               |               |         |        |
| I <sub>1</sub> Keyseat Width:                                                   |         |     |    | d <sub>3</sub> Neck Diameter:  |               |         |        |
| Other Tolerance:                                                                |         |     |    | Other Tolerance:               |               |         |        |
| I <sub>3</sub> Neck Length:                                                     |         |     |    | I <sub>2</sub> Overall Length: |               |         |        |
| Other Tolerance:                                                                |         |     |    | Other Tolerance:               |               |         |        |
| r <sub>1</sub> Corner Radius: (Full Rad.) r <sub>1</sub> = 0.5 x l <sub>1</sub> |         |     |    |                                |               |         |        |
| Other Tolerance:                                                                |         |     |    |                                |               |         |        |
| Number of Flutes:                                                               |         |     |    | Material:                      | HSS           | Carbide | Cobalt |
| Quantity:                                                                       | Coated: | Yes | No |                                | Weldon Flat:  | Yes     | No     |
| Material to be cut:                                                             |         |     |    | Due Date:                      |               |         |        |
| Company Name:                                                                   |         |     |    | Contact Name:                  |               |         |        |
| Address:                                                                        |         |     |    |                                |               |         |        |
| Address Cont.:                                                                  |         |     |    |                                |               |         |        |
| Email: Phone:                                                                   |         |     |    |                                |               |         |        |
| Comments:                                                                       |         |     |    |                                |               |         |        |
|                                                                                 |         |     |    |                                |               |         |        |
|                                                                                 |         |     |    |                                |               |         |        |