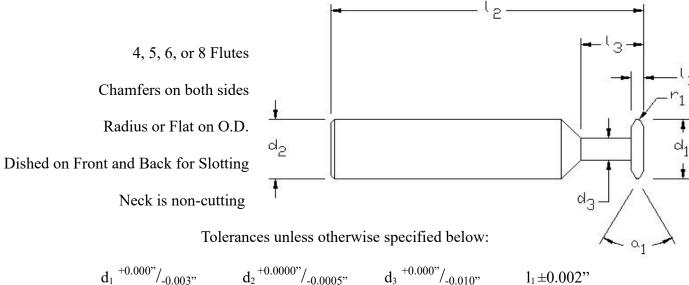

## **Keyseat Cutter – Style D Chamfered Corners**

| $d_1$ | +0.000"/ <sub>-0.003</sub> " | $d_2$ | -0.0000"/ <sub>-0.0005</sub> "              | $d_3$ +0.000      | '/ <sub>-0.010</sub> " | $1_1 \pm 0.002$ " |
|-------|------------------------------|-------|---------------------------------------------|-------------------|------------------------|-------------------|
|       | $1_2 \pm 0.060$              | ,,    | 1 <sub>3</sub> +0.040"/ <sub>-0.000</sub> " | $r_1 \pm 0.002$ " | $a_1\pm2.0^\circ$      |                   |

| d <sub>1</sub> Keyseat Diameter: | d <sub>2</sub> Shank Diameter: |     |    |           |              |         |        |  |  |  |  |
|----------------------------------|--------------------------------|-----|----|-----------|--------------|---------|--------|--|--|--|--|
| Other Tolerance:                 | Other Tolerance:               |     |    |           |              |         |        |  |  |  |  |
| I₁Keyseat Width:                 | d <sub>3</sub> Neck Diameter:  |     |    |           |              |         |        |  |  |  |  |
| Other Tolerance:                 | Other Tolerance:               |     |    |           |              |         |        |  |  |  |  |
| I <sub>3</sub> Neck Length:      | l <sub>2</sub> Overall Length: |     |    |           |              |         |        |  |  |  |  |
| Other Tolerance:                 | Other Tolerance:               |     |    |           |              |         |        |  |  |  |  |
| r <sub>1</sub> Radius:           | a <sub>,</sub> Included Angle: |     |    |           |              |         |        |  |  |  |  |
| (or Specify Flat Width)          |                                |     |    |           |              |         |        |  |  |  |  |
| Other Tolerance:                 | Other Tolerance:               |     |    |           |              |         |        |  |  |  |  |
| Number of Flutes:                |                                |     |    | Material: | HSS          | Carbide | Cobalt |  |  |  |  |
| Quantity:                        | Coated:                        | Yes | No | ,         | Weldon Flat: | Yes     | No     |  |  |  |  |
| Material to be cut:              | Due Date:                      |     |    |           |              |         |        |  |  |  |  |
| Company Name:                    | Contact Name:                  |     |    |           |              |         |        |  |  |  |  |
| Address:                         |                                |     |    |           |              |         |        |  |  |  |  |
| Address Cont.:                   |                                |     |    |           |              |         |        |  |  |  |  |
| Email:                           | Phone:                         |     |    |           |              |         |        |  |  |  |  |
| Comments:                        |                                |     |    |           |              |         |        |  |  |  |  |
|                                  |                                |     |    |           |              |         |        |  |  |  |  |
|                                  |                                |     |    |           |              |         |        |  |  |  |  |